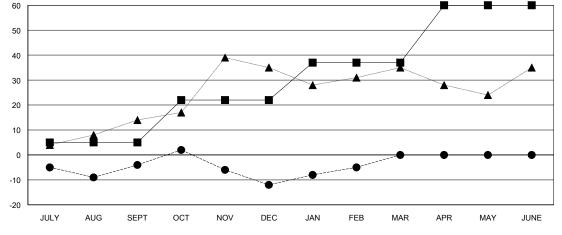

## **LOCATION REP OF SOUTH AFRICA**

**GMT CA** 

| Clubs                 |               |           |               | Members               |                           |                         |                                              |
|-----------------------|---------------|-----------|---------------|-----------------------|---------------------------|-------------------------|----------------------------------------------|
| RESULTS FOR 2017-2018 |               |           |               | RESULTS FOR 2017-2018 |                           |                         |                                              |
| QUARTER               | NEW CLUB GOAL | NEW CLUBS | DROPPED CLUBS | QUARTER               | MEMBER GROWTH NET<br>GOAL | MEMBER GROWTH<br>ACTUAL | DROPPED MEMBERS ACTUAL (including transfers) |
| JULY/AUG/SEPT         | 1             | 0         | 0             | JULY/AUG/SEPT         | 5                         | 12                      | 15                                           |
| OCT/NOV/DEC           | 0             | 0         | 0             | OCT/NOV/DEC           | 17                        | 14                      | 22                                           |
| JAN/FEB/MAR           | 1             | 0         | 0             | JAN/FEB/MAR           | 15                        | 17                      | 5                                            |
| APR/MAY/JUNE          | 0             | 0         | 0             | APR/MAY/JUNE          | 23                        | 0                       | 0                                            |